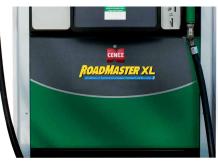

## IF YOUR CENEX PREMIUM DIESEL DISPENSER VALANCE LOOKS LIKE THIS:

Then your lower dispenser door must look like this:

or this:

# IF YOUR CENEX PREMIUM DIESEL DISPENSER VALANCE LOOKS LIKE THIS:

Then your lower dispenser door must look like this:

or this: