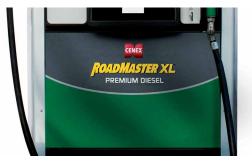

## IF YOUR CENEX PREMIUM DIESEL DISPENSER VALANCE LOOKS LIKE THIS:

Then your lower dispenser door must look like this:

or this:

# IF YOUR CENEX PREMIUM DIESEL DISPENSER VALANCE LOOKS LIKE THIS:

Then your lower dispenser door must look like this:

or this: