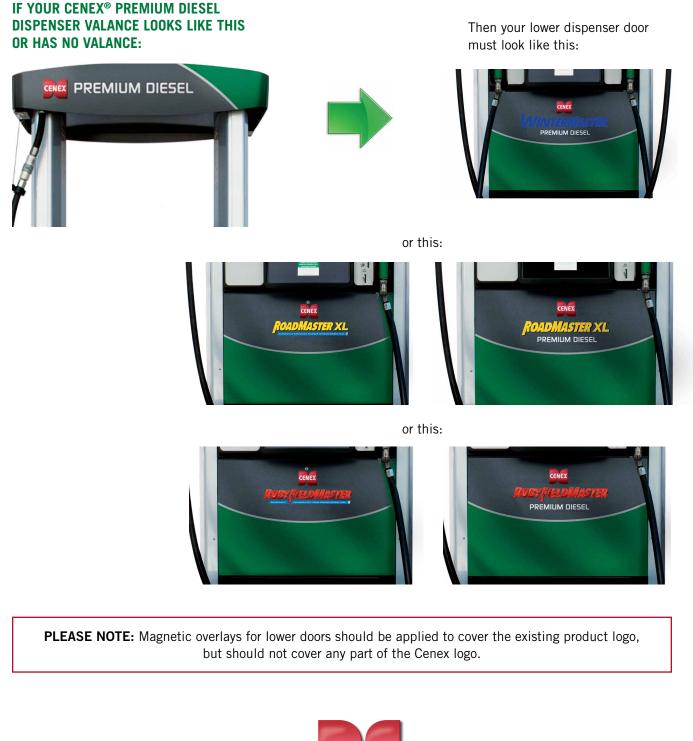

# **ACCEPTABLE PUMP CONFIGURATIONS**

If your Cenex Premium Diesel dispensers are anything different from the configurations shown below, please contact **Retail Image & Equipment** at **800-852-8186.** 

## IF YOUR CENEX PREMIUM DIESEL DISPENSER VALANCE LOOKS LIKE THIS:

Then your lower dispenser door must look like this:

or this:

# IF YOUR CENEX PREMIUM DIESEL DISPENSER VALANCE LOOKS LIKE THIS:

Then your lower dispenser door must look like this:

or this:

# **ACCEPTABLE PUMP CONFIGURATIONS**

If your Cenex Premium Diesel dispensers are anything different from the configurations shown below, please contact **Retail Image & Equipment** at **800-852-8186**.