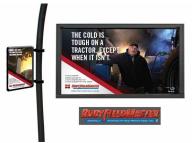

#### CENEX® RUBY FIELDMASTER® SEASONALLY ENHANCED

Magnetic overlays for the lower dispenser door are recommended during seasonal availability. Cenex<sup>®</sup> Ruby Fieldmaster<sup>®</sup> Seasonally Enhanced pump toppers and hose talkers are also recommended on each dispenser with this product offering and can be ordered from <u>CenexShop.com</u> at no cost.