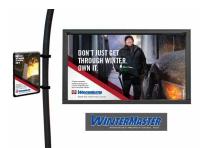

### **CENEX® WINTERMASTER®**

A magnetic overlay for the lower dispenser door is **REQUIRED** on all Cenex<sup>®</sup> Wintermaster<sup>®</sup> dispensers. If you no longer have the overlay provided at the time of installation, you MUST install this item to be in compliance with Cenex Retail Image Standards. Wintermaster pump toppers and hose talkers are also recommended for every Cenex Wintermaster dispenser and can be ordered from <u>CenexShop.com</u> at no cost.