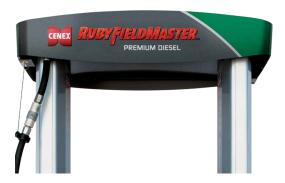

#### CENEX® RUBY FIELDMASTER® SEASONALLY ENHANCED

Magnetic overlays for the lower dispenser door are recommended during seasonal availability. Cenex<sup>®</sup> Ruby Fieldmaster<sup>®</sup> Seasonally Enhanced pump toppers and hose talkers are also recommended on each dispenser with this product offering and can be ordered from <u>CenexShop.com</u> at no cost.

## IF YOUR CENEX PREMIUM DIESEL DISPENSER VALANCE LOOKS LIKE THIS:

Then your lower dispenser door must look like this:

or this:

# IF YOUR CENEX PREMIUM DIESEL DISPENSER VALANCE LOOKS LIKE THIS:

Then your lower dispenser door must look like this:

or this: