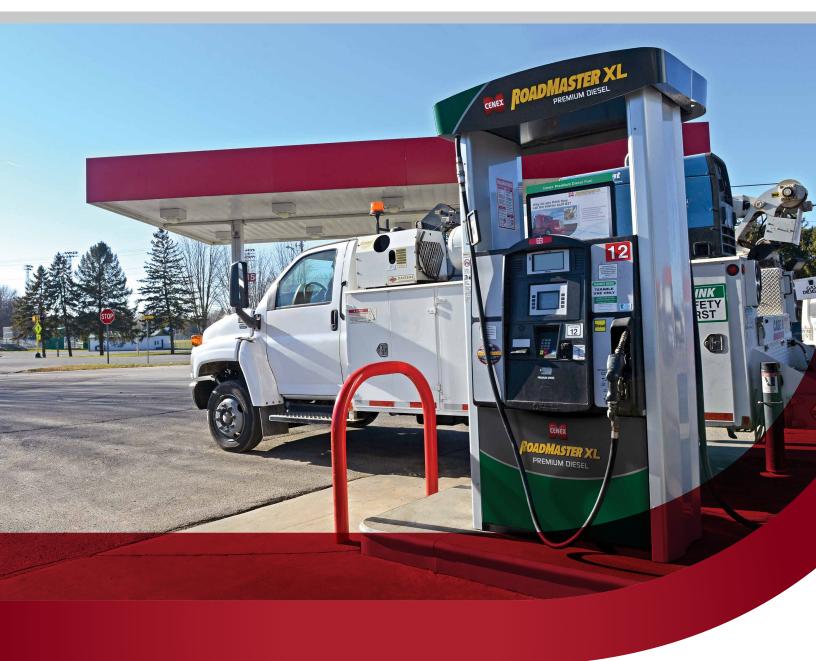

# **CENEX ROADMASTER XL® SEASONALLY ENHANCED**

Magnetic overlays for the lower dispenser door are recommended during seasonal availability. Cenex Roadmaster XL<sup>®</sup> Seasonally Enhanced pump toppers and hose talkers are also recommended on each dispenser with this product offering and can be ordered from <u>CenexShop.com</u> at no cost.

# **ACCEPTABLE PUMP CONFIGURATIONS**

If your Cenex Premium Diesel dispensers are anything different from the configurations shown below, please contact **Retail Image & Equipment** at **800-852-8186.** 