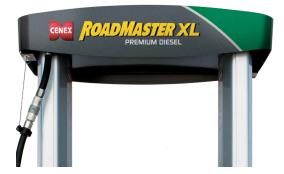

## IF YOUR CENEX PREMIUM DIESEL DISPENSER VALANCE LOOKS LIKE THIS:

Then your lower dispenser door must look like this:

or this:

# IF YOUR CENEX PREMIUM DIESEL DISPENSER VALANCE LOOKS LIKE THIS:

Then your lower dispenser door must look like this:

or this: